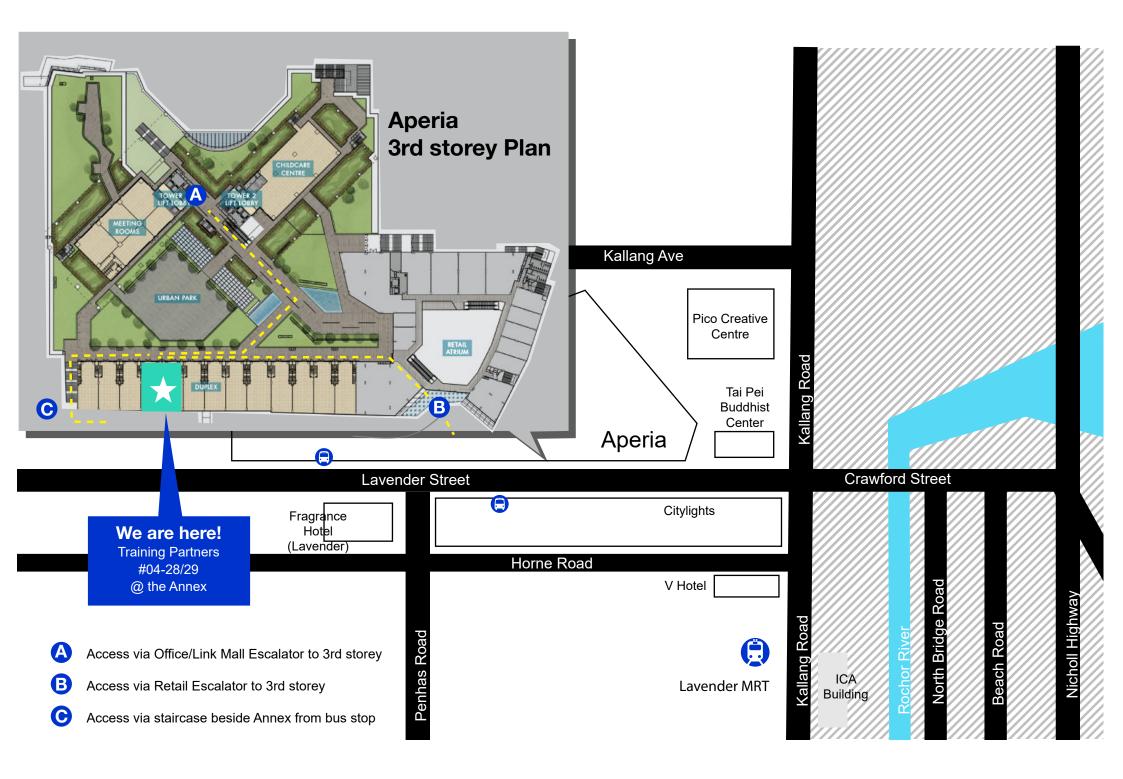

### Walking directions to TP office within Aperia Mall

#### A: Access via Office/Link Mall

Take the elevator (Opp. Cold Storage) to the 3rd floor of Lobby A, walk towards water display, turn right again, walk to unit #04-28 towards the left, take the staircase up to the 4th floor TP office.

#### B: Access via Retail Escalator to 3rd storey

Enter Mall through main entrance, take the escalator to level 3, exit glass door next to the Time Enterprise TCM to the annex area, walk straight down to unit #04-28 on the left, take the staircase up to the 4th floor TP office.

#### C: Access via staircase beside Annex from bus stop

If you travel by bus, please alight at the bus stop in front of the Aperia mall (Bus stop number 07379) or the bus stop opposite the mall. Take the steps up from the bus stop towards the mall, walk towards the left of the mall, turn left, you will reach a staircase at the end, climb up the stairs then turn right at the top and walk to unit #04-28 on the right, the staircase up to the 4th floor TP office.