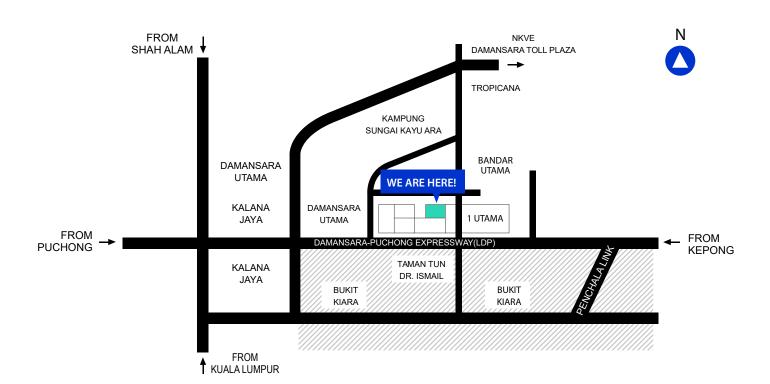

### **Direction and Map**

# Driving Instruction

1 First Avenue, located at Bandar Utama Damansara, is a mere 45-minute drive from Kuala Lumpur International Airport (KLIA) by road and a 20-minute drive from down-town Kuala Lumpur. The building is directly connected to One Utama Shopping Complex, providing easy accessibility to food, shopping and entertainment. One can access First Avenue easily via expressways such as North Klang Valley Expressway(NKVE), Federal Highway and Damansara-Puchong Expressway(LDP).