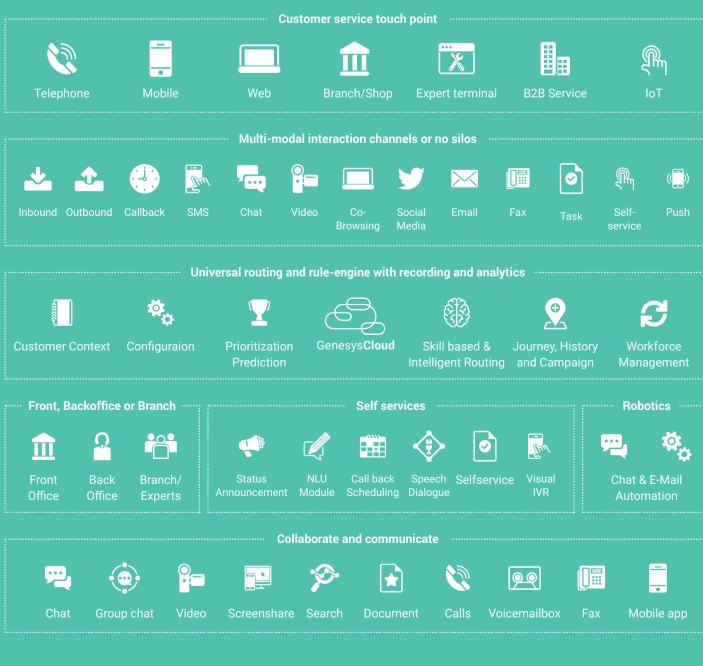

Our Cloud Connected CX solution enables businesses to get up and running in no time, without hardware or private network to manage, and all the complexity is managed by us and Genesys.

and desired outcomes into IT strategies and architecture plans.

We help you visualize your digital future, translating your business needs