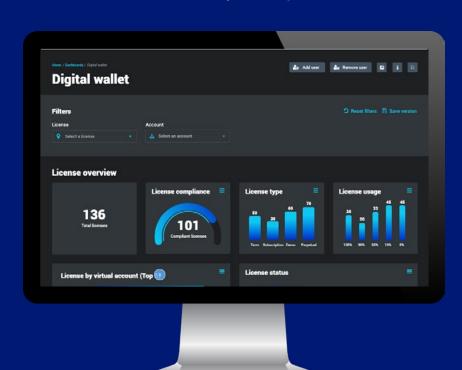

Smart Licensing Services help clients to transition to the new software subscription models, providing support to understand and structure their license entitlements, organize their digital wallet, and providing analytics and diagnostics on license usage and future optimization paths.

The organization will be able to view their license estate through NTT Ltd.'s service aggregator portal, Manage Center, and initiate workflows directly to manage their license entitlements.