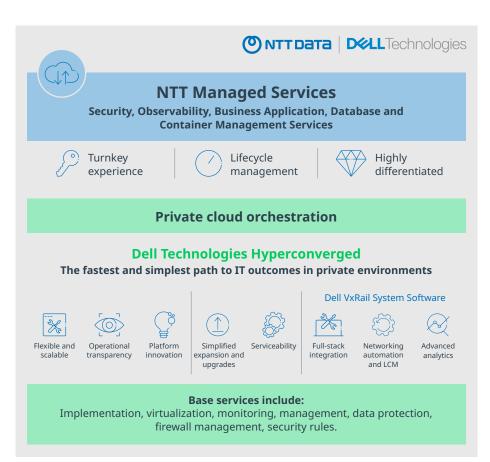

### Consistent management across multiple clouds

Managed Private Cloud enables consistent management and operations across multiple clouds. This helps deliver higher performance and lower latency for demanding applications, improve data mobility between public and private clouds, and enable greater security and compliance with regulatory frameworks.

## Scale without additional capital expenses

With our consumption-based model, you can use the hosting services your organization needs today while we work with you to anticipate future demands and capacity – all delivered through dedicated infrastructure in our secure, compliant data centers.

Our professionals customize a solution to best meet your business needs and work with you to design, deploy and manage your environment for optimal performance and high availability.