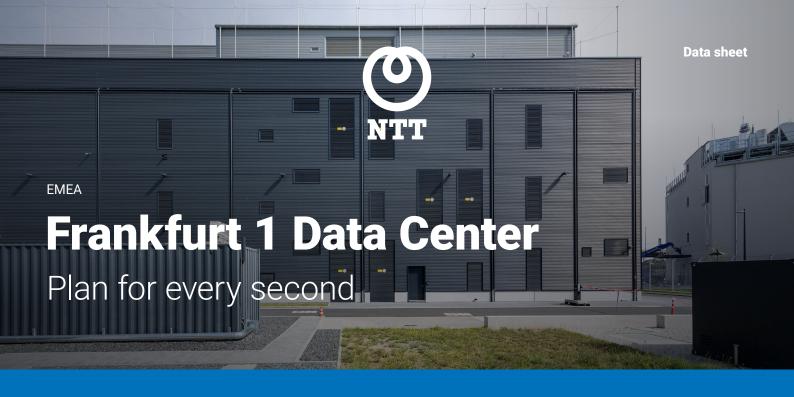

## **Data center space**

- 47,900+m<sup>2</sup> of IT space (additional 4,300+m<sup>2</sup> under construction)
- · Flexible colocation deployments
- · Ancillary spaces available

#### **Power**

- · Total power: 120MVA
- IT load: 8 12MW per data center building
- Average power density of 1.0 – 3.0kW/m²
- · Power supply at 110kV level
- Own substation with three 110/20kV transformers N+1
- Separate, dual UPS systems (A- and B-supply) with 2N redundancy
- Redundantly designed emergency power system with diesel generators for each building