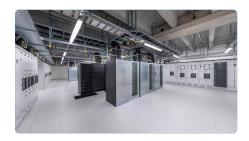

#### **Power**

- · Total power: 120MVA
- IT load: 8 12MW per data center building
- Average power density of 1.0 – 3.0kW/m²
- · Power supply at 110kV level
- Own substation with three 110/20kV transformers N+1
- Separate, dual UPS systems (A- and B-supply) with 2N redundancy
- Redundantly designed emergency power system with diesel generators for each building