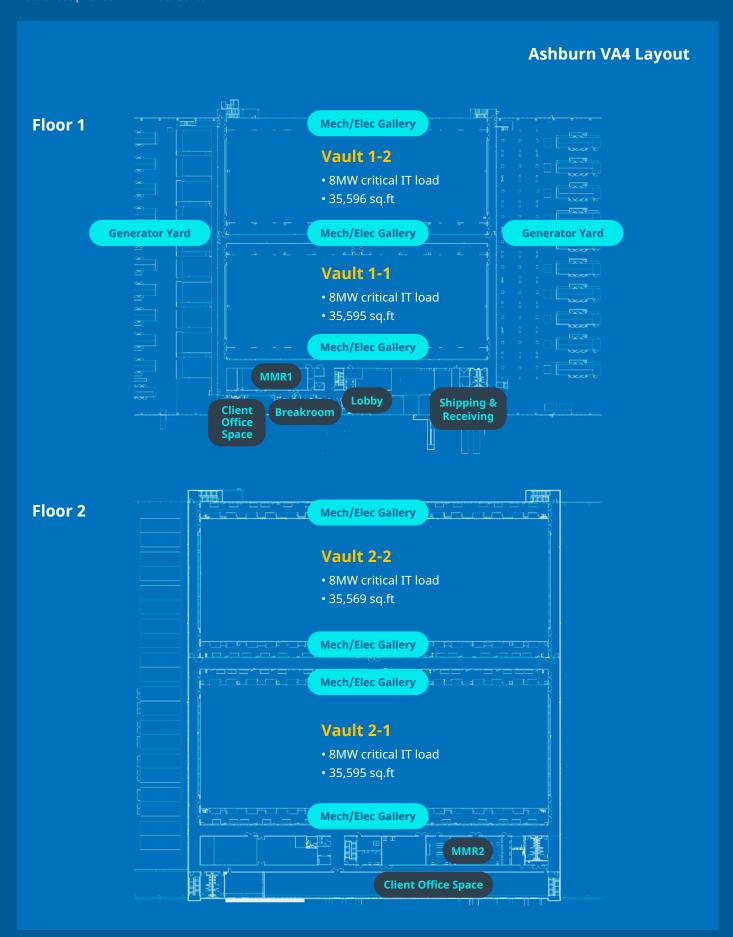

## Data center space

- 140,000 sq. ft. data floor space
- Four 8MW vaults
- · Two-story building
- · Class A office space available

#### **Power**

- Total critical IT load: 32MW
- N+1 redundancy for each vault
- Five (5) x 2MW UPS modules for every 8MW capacity
- · Dual-corded power distribution
- Diverse power distribution to the data vault (A and B feeds)
- · 24-hour fuel storage capacity
- Power densities available up to 22kW per rack
- Renewable energy options available

#### **Connectivity**

- Carrier-neutral
- · Three diverse fiber entry points
- · Two Meet-Me-Rooms
- Network dense with access to many global and regional carriers and ISPs offering dark and lit services
- Access to multiple leading public, private, and hybrid cloud providers

# Additional data center services

- · Remote hands and eyes
- · Fit-out and deployment
- · Class A office space
- Dedicated long-term storage