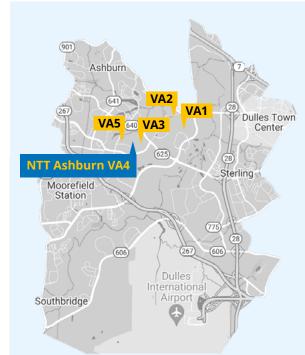

NERGY STAR

# **Data center products**

- Cabinets
- · Customizable cages
- Private suites
- · Dedicated vaults
- · Build to suit

# **Ashburn campus highlights**



**Design:** NTT Ashburn features five data centers, with four more planned, over two campus locations. At full build-out the campus will offer 224MW of critical IT load and 970,000 sq. ft. of data floor space.



**Security:** The campus utilizes the Avigilon H4 Fisheye Camera line that offers a high-resolution, 360-degree view of the data center and provides real-time alerts to our in-house security team using pattern-based technology.



**Client amenities:** Our Ashburn data centers offer several client amenities including conference rooms, hoteling stations, break room, crash carts, rack and server lifts, and free Wi-Fi.



### **Locations in Ashburn**

#### Address and contact Ashburn VA4 Data Center NTT Global Data Centers Americ

NTT Global Data Centers Americas, 21583 Megawatt Dr. Ashburn, VA 20147 United States

T: 916-286-3000



All rights reserved. The information in this data sheet contains only general descriptions which may not apply for each individual case or may change as products and services levels are adapted to new technological development. The required service elements are only binding when explicitly stated in a service contract. Technical specifications may be subject to alterations.

# © NTT Data