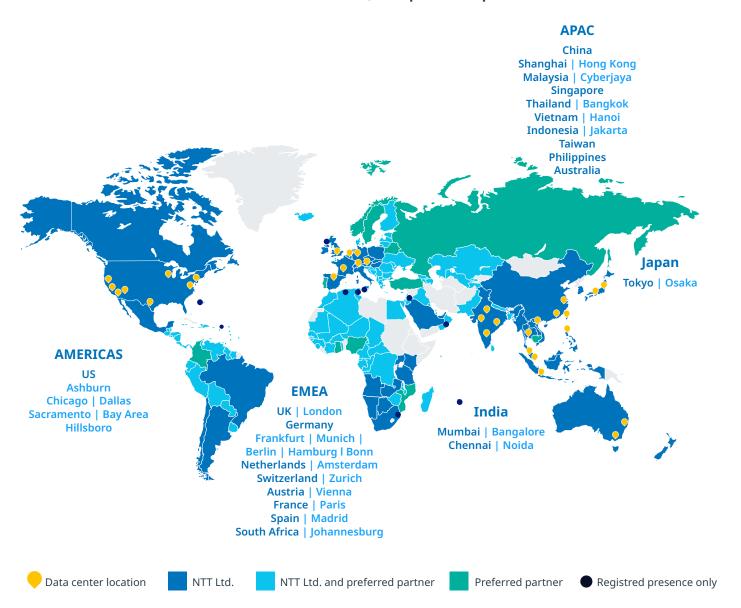

# About Global Data Centers and Cloud Infrastructure, India

Global Data Centers and Cloud Infrastructure, is the India region of NTT Global Data Centers - a division of NTT Ltd. - the other three regions being Americas, EMEA and APAC. Our combined global platform is ranked amongst the top three leaders worldwide by IDC MarketScape, with over 160 data centers spanning more than 20 countries. Headquartered in Mumbai, the Global Data Centers and Cloud Infrastructure has been recognized by SP Global as the No. 1 Data Center service provider in the country in terms of market share, with its first and largest operational hyperscale Data Center Park in Mumbai. With over USD 2 Bn investment in the next four years in building six new Data Center Parks and landing stations would help us to consolidate our ICT presence and double our footprint in India. As India's leading managed hosting and hybrid multicloud solution provider serving more than 2500 clients, we offer Remote Infrastructure Management (RIM) services to various enterprise customers globally and was the first to launch - Cloud Computing, Managed Security, Disaster Recovery-as-a-Service (DRaaS) and Software-Defined Storage in the country.

# Flexible connection to data centers and clouds: 20+ countries and 500,000 sqm server space