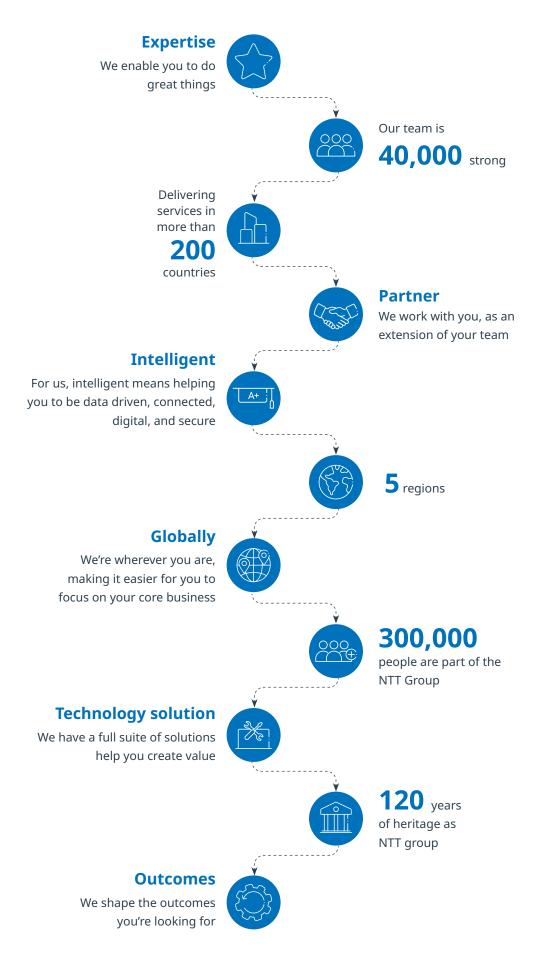

As a global ICT provider, we employ more than 40,000 people in a diverse and dynamic workplace that spans 57 countries, trading in 73 countries and delivering services in over 200 countries and regions. Together we enable the connected future. Visit us at hello.global.ntt.

# **NTT in numbers and facts**